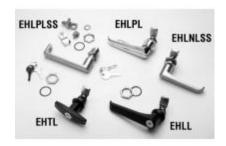

## **Eclipse Handles** *EHL Series*

- Field installable.
- Interchangeable with standard quarter turn latches.
- Maintain NEMA, UL and CSA ratings as noted.

| Part No. | Description          | Material        | NEMA Rating |
|----------|----------------------|-----------------|-------------|
| EHTL     | Locking T Handle     | Zinc Die/Black  | 12, 4       |
| EHLL     | Locking L Handle     | Zinc Die/Black  | 12, 4       |
| EHLNL    | Non Locking L Handle | Zinc Die/Black  | 12, 4       |
| EHLPL    | Padlockable L Handle | Zinc Plated     | 12          |
| EHLPLS S | Padlockable L Handle | Stainless Steel | 12, 4, 4X   |
| EHLNLSS  | Non Locking L Handle | Stainless Steel | 12, 4, 4X   |
| EHLLS S  | Locking L Handle     | Stainless Steel | 12, 4, 4X   |